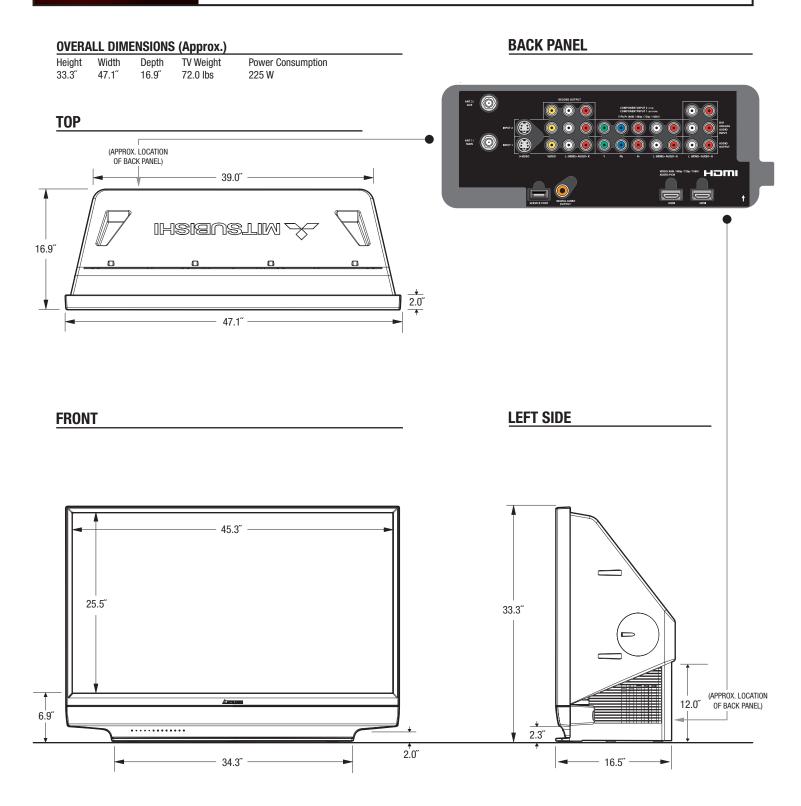

## **WD-52531 LCD HDTV**

Note: Illustrations not necessarily to scale.

Descriptions and specifications subject to change without notice. The dimensions are approximate for general information when deciding the locations and placements of the product. When creating a custom-built environment for this product, please take exact measurements from the specific unit to be installed before doing any finished carpentry. When installing the unit, allow for air circulation, ventilation, and variations due to manufacturing tolerances. The cosmetic appearance of the product may vary from that depicted here. Not responsible for typographical or printed errors.